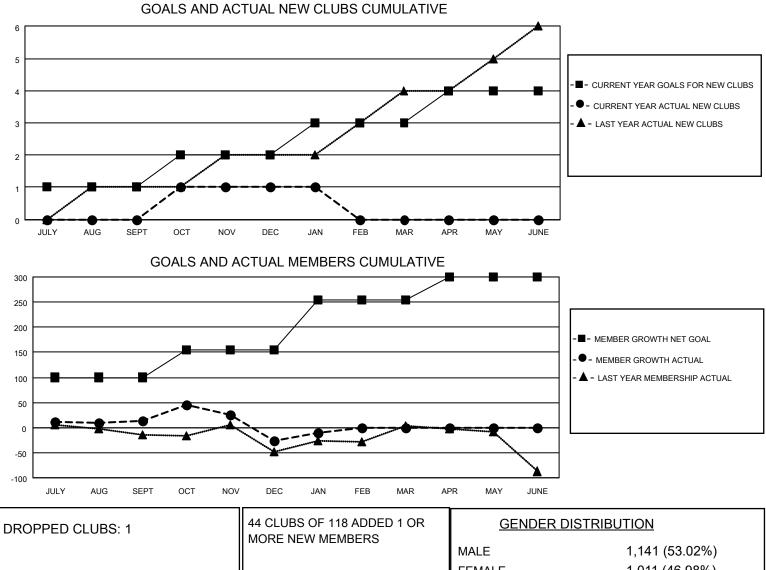

## LOCATION LEBANON

District 351

Results as of: 1/31/2023

| Clubs                 |               |           |               | Members               |                         |                         |                                                    |
|-----------------------|---------------|-----------|---------------|-----------------------|-------------------------|-------------------------|----------------------------------------------------|
| RESULTS FOR 2022-2023 |               |           |               | RESULTS FOR 2022-2023 |                         |                         |                                                    |
| QUARTER               | NEW CLUB GOAL | NEW CLUBS | DROPPED CLUBS | QUARTER               | MBER GROWTH NET<br>GOAL | MEMBER GROWTH<br>ACTUAL | DROPPED<br>MEMBERS ACTUAL<br>(including transfers) |
| JULY/AUG/SEPT         | 1             | 0         | 0             | JULY/AUG/SEPT         | 100                     | 120                     | 93                                                 |
| OCT/NOV/DEC           | 1             | 1         | 1             | OCT/NOV/DEC           | 55                      | 65                      | 98                                                 |
| JAN/FEB/MAR           | 1             | 0         | 0             | JAN/FEB/MAR           | 100                     | 42                      | 19                                                 |
| APR/MAY/JUNE          | 1             | 0         | 0             | APR/MAY/JUNE          | 45                      | 0                       | 0                                                  |

|                 |     |                           | MALE                               | 1,141 (53.02%)<br>1,011 (46.98%) |  |
|-----------------|-----|---------------------------|------------------------------------|----------------------------------|--|
| DROPPED MEMBERS |     |                           | NON BINARY<br>PREFER NOT TO ANSWER | 0 (0.00%)<br>0 (0.00%)           |  |
| DECEASED        | 3   |                           |                                    | 0 (0.00 %)                       |  |
| CLUB CANCELLED  | 7   | CLICK HERE FOR CUMULATIVE | TOTAL FAMILY UNIT MEMBERS          | 986                              |  |
| OTHER           | 200 | MEMBERSHIP DATA           |                                    |                                  |  |
| TOTAL           | 210 |                           | FAMILY MEMBERS PAYING HAI          | F DUES 639                       |  |
|                 |     |                           |                                    |                                  |  |